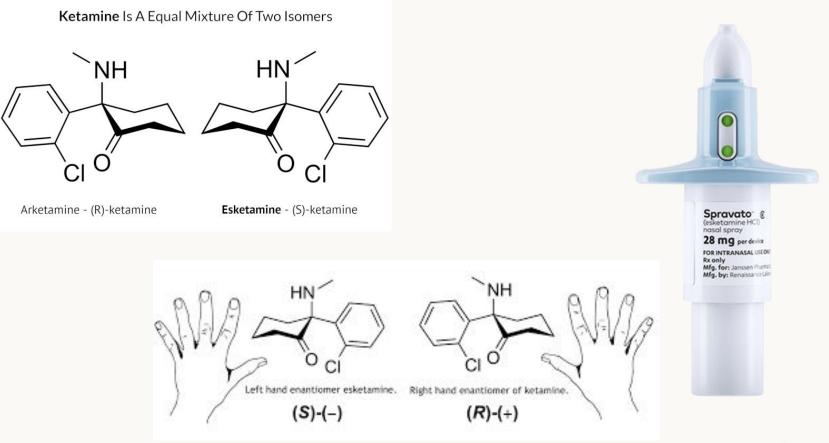

## Ketamine & Spravato

## Spravato (esketamine)

- FDA approved for
  - Treatment-resistant depression
  - Major Depressive Disorder with Acute Suicidal Ideation
- Starting dose is 56mg for all patients (two devices)
  - Each single-use device contains 26mg, which is 2 sprays (1 per nostril)
    - One spray in each nostril, then wait 5 minutes after each device to allow medicine to

fully absorb before repeating with the next device

| INDUCTION<br>(twice weekly)                                                         | MAINTENANCE<br>(once weekly) | (weekly or every 2 weeks)                                                 |  |
|-------------------------------------------------------------------------------------|------------------------------|---------------------------------------------------------------------------|--|
| WEEKS 1-4                                                                           | WEEKS 5-8                    | WEEKS 9 AND AFTER*                                                        |  |
| Day 1 starting dose: <b>56 mg</b><br>Subsequent doses: <b>56 mg</b> or <b>84 mg</b> | 56 mg or 84 mg once weekly   | <b>56 mg</b> or <b>84 mg</b> every<br>2 weeks or once weekly <sup>†</sup> |  |